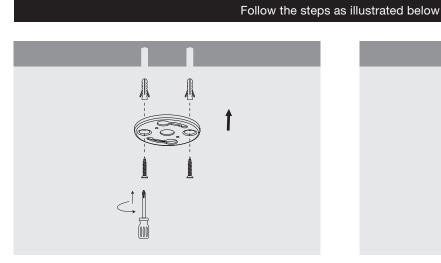

PLEASE MAKE SURE THAT MAINS IS DISCONNECTED BEFORE PROCEEDING!

1. Install bracket to the ceiling. 2. Connect the wire & snap in the safety cable.

3. Have fixture in-line & turn clockwise to lock. Installation complete.