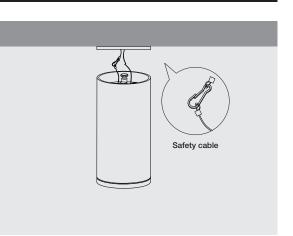

PLEASE MAKE SURE THAT MAINS IS DISCONNECTED BEFORE PROCEEDING!

1. Install bracket to the ceiling. 2. Connect the wire & snap in the safety cable.

3. Have fixture in-line & turn clockwise to lock. Installation complete.