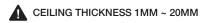

PLEASE MAKE SURE THAT MAINS IS DISCONNECTED BEFORE PROCEEDING!

1. Install bracket to the ceiling. 2. Connect the wire & snap in the safety cable.

3. Have fixture in-line & turn clockwise to lock. Installation complete.